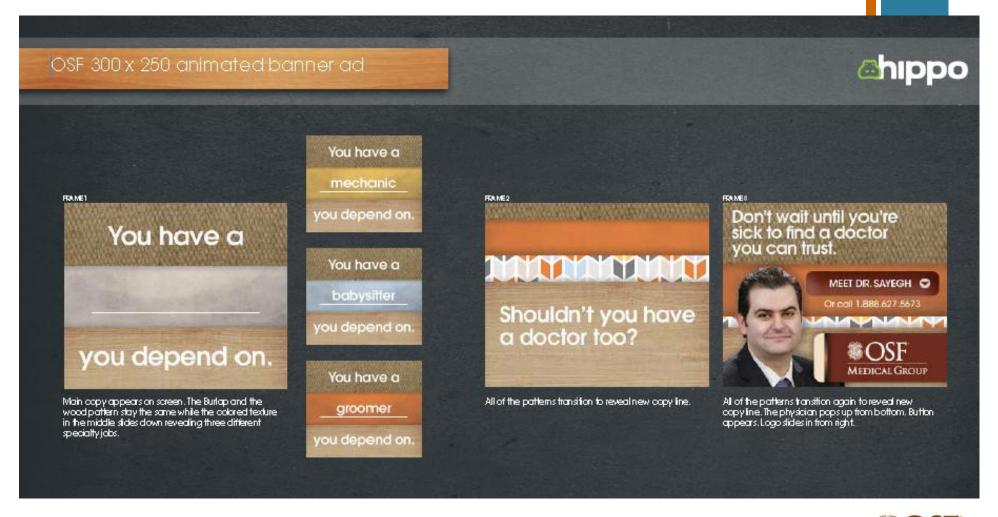

#### + OSF Medical Group-Peoria Campaign Digital ads

#### OSF Medical Group-Peoria Campaign

Digital Impressions - 24,184,050

Clicks - 19,891

Click Through Rate - .08%

Increased OSF PCP visits by 11%